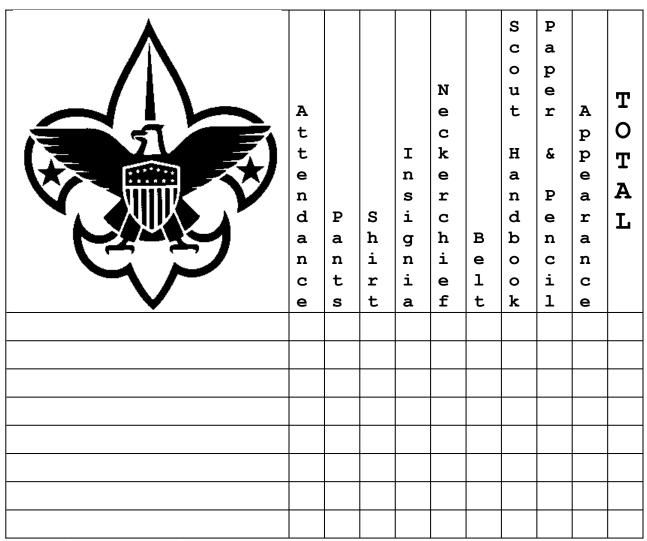

## Uniform Inspection Sheet

Or equivalent as decided by the Inspector.

| Inspection Results. Multiply the total by 5 by the total members in     |  |  |  |
|-------------------------------------------------------------------------|--|--|--|
| the patrol. A maximum of 50 points is possible.                         |  |  |  |
| Attendance. Multiply 20 by the Scouts present and divide by the total   |  |  |  |
| members in the patrol. A maximum of 20 points is possible.              |  |  |  |
| Patrol Flag. The patrol flag demonstrates spirit and pride. 10 points   |  |  |  |
| possible.                                                               |  |  |  |
| <b>Leader Evaluation.</b> Up to 20 points may be awarded for attention, |  |  |  |
| discipline, etc.                                                        |  |  |  |